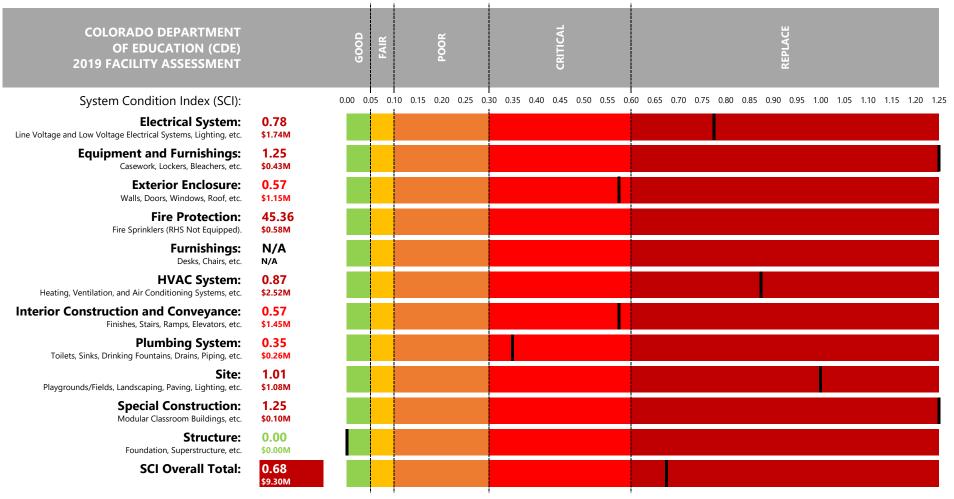

# **FACILITY SCORECARD: Milliken Elementary School**

0.68 SCI | REPLACE

NEEDS: \$9,300,573.00

Age: Constructed in 1972 with Additions in 1984 and 1996

Modular Classrooms:

**Current Enrollment:** 614 Students (February 6, 2019)

**Program Capacity:** 676 Students