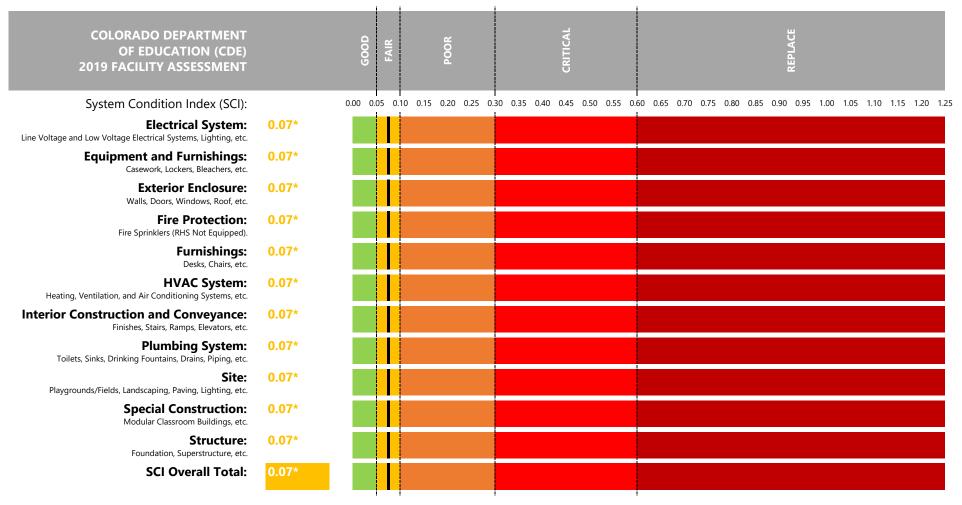

#### **FACILITY SCORECARD: Pioneer Ridge Elem. School**

0.07 SCI\* | FAIR\*

NEEDS: \$1,500,000.00\*

Age: Constructed in 2004 with Addition in 2014

**Modular Classrooms:** 

**Current Enrollment:** 663 Students (February 6, 2019)

**Program Capacity:** 728 Students

<sup>\*</sup>Estimate. CDE in process of updating prior assessment.