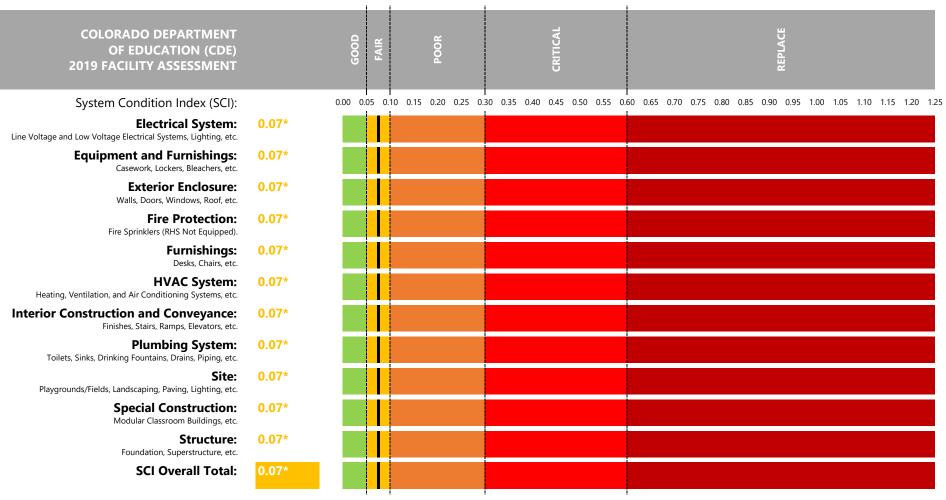

## **FACILITY SCORECARD: Knowledge Quest Academy**

0.07 SCI\* | FAIR\*

NEEDS: \$1,000,000.00\*

Age: -

Modular Classrooms:

Current Enrollment:

Program Capacity: -

<sup>\*</sup>Estimate. CDE in process of updating prior assessment.