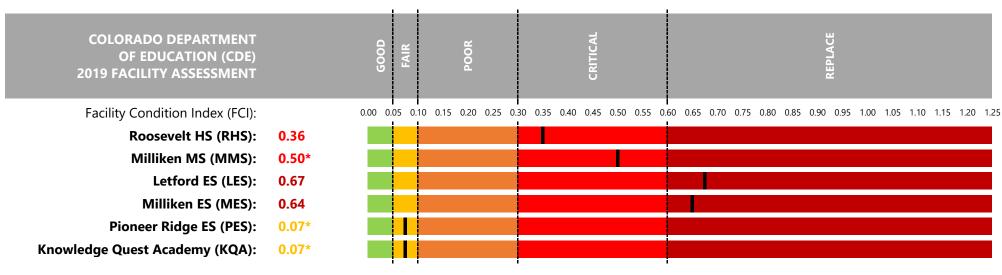

#### **FACILITY SCORECARD: Weld RE-5J School District**

\*Estimate. CDE in process of updating prior assessment.

## **FACILITY SCORECARD: Roosevelt High School**

0.39 SCI | CRITICAL

NEEDS: \$15,676,187.00

Age: Constructed in 1967 with Additions in 1997, 2004, and 2007

Modular Classrooms: Four

**Current Enrollment:** 989 Students (February 6, 2019)

#### **FACILITY SCORECARD: Milliken Middle School**

0.50 SCI\* | CRITICAL\*

**NEEDS:** \$9,500,000.00\*

Age: Constructed in 1967 with Additions in 1984, 1996, and 2004

Modular Classrooms:

**Current Enrollment:** 765 Students (February 6, 2019)

## **FACILITY SCORECARD: Letford Elementary School**

0.70 SCI | REPLACE

NEEDS: \$8,859,515.00

Age: Constructed in 1957 with Additions in 1976, 1984, and 1996

Modular Classrooms: Four

**Current Enrollment:** 504 Students (February 6, 2019)

# **FACILITY SCORECARD: Milliken Elementary School**

0.68 SCI | REPLACE

NEEDS: \$9,300,573.00

Age: Constructed in 1972 with Additions in 1984 and 1996

Modular Classrooms:

**Current Enrollment:** 614 Students (February 6, 2019)

#### **FACILITY SCORECARD: Pioneer Ridge Elem. School**

0.07 SCI\* | FAIR\*

NEEDS: \$1,500,000.00\*

Age: Constructed in 2004 with Addition in 2014

**Modular Classrooms:** 

**Current Enrollment:** 663 Students (February 6, 2019)

## **FACILITY SCORECARD: Knowledge Quest Academy**

0.07 SCI\* | FAIR\*

NEEDS: \$1,000,000.00\*

Age: -

Modular Classrooms:

Current Enrollment:

Program Capacity: -

<sup>\*</sup>Estimate. CDE in process of updating prior assessment.