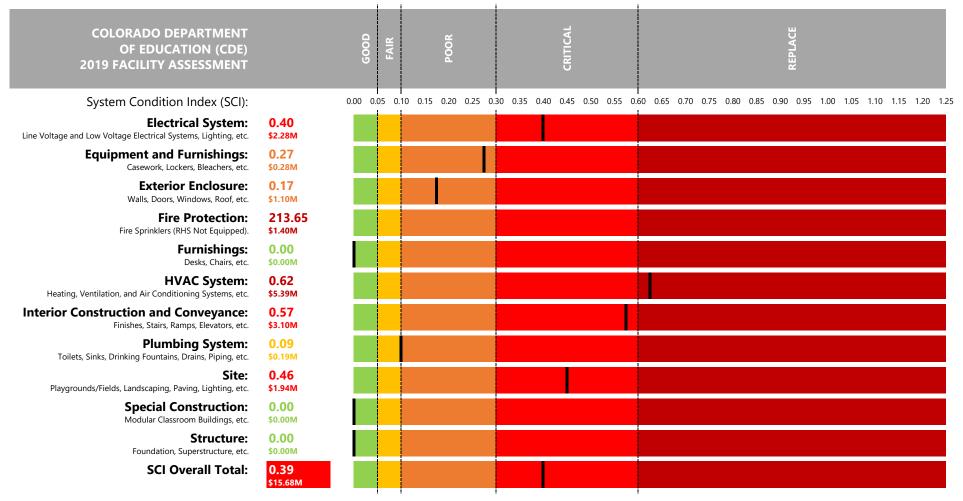

## **FACILITY SCORECARD: Roosevelt High School**

0.39 SCI | CRITICAL

NEEDS: \$15,676,187.00

Age: Constructed in 1967 with Additions in 1997, 2004, and 2007

Modular Classrooms: Four

**Current Enrollment:** 989 Students (February 6, 2019)

**Program Capacity:** 1,118 Students (Including Modular Classrooms)