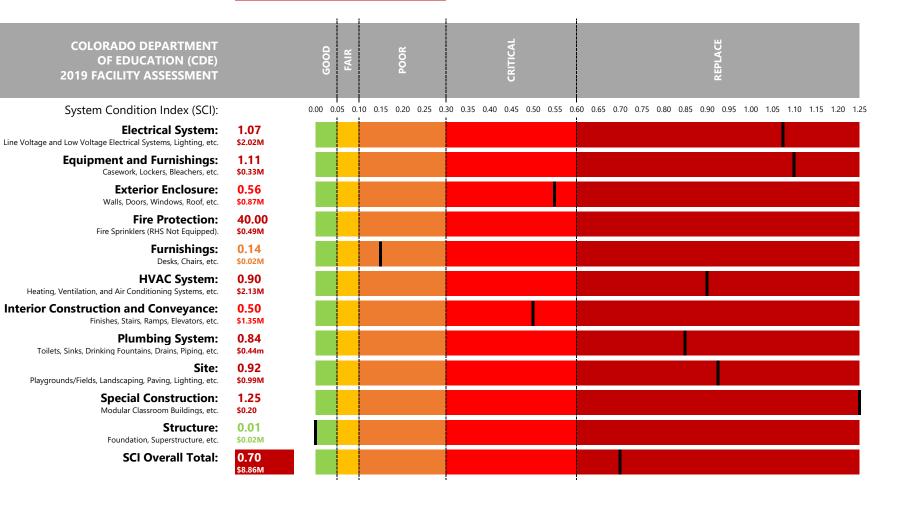

## 0.70 SCI | REPLACE

Modular Classrooms: Four

NEEDS: \$8,859,515.00

Current Enrollment: 504 Students (February 6, 2019)

Program Capacity: 624 Students (Not Including Modular Classrooms)

Age: Constructed in 1957 with Additions in 1976, 1984, and 1996

The System Condition Index (SCI) is the cost to repair system deficencies divided by the cost of system replacement. In general, once the cost of repairs exceeds 50% to 60% of the cost of replacement, replacement is recommended. CDE cost estimates are referenced as a baseline; Capital Renewal Estimates solicited by Weld RE-5J from Construction Firms significantly exceed CDE estimates. For more information, visit www.weldre5j.k12.co.us.