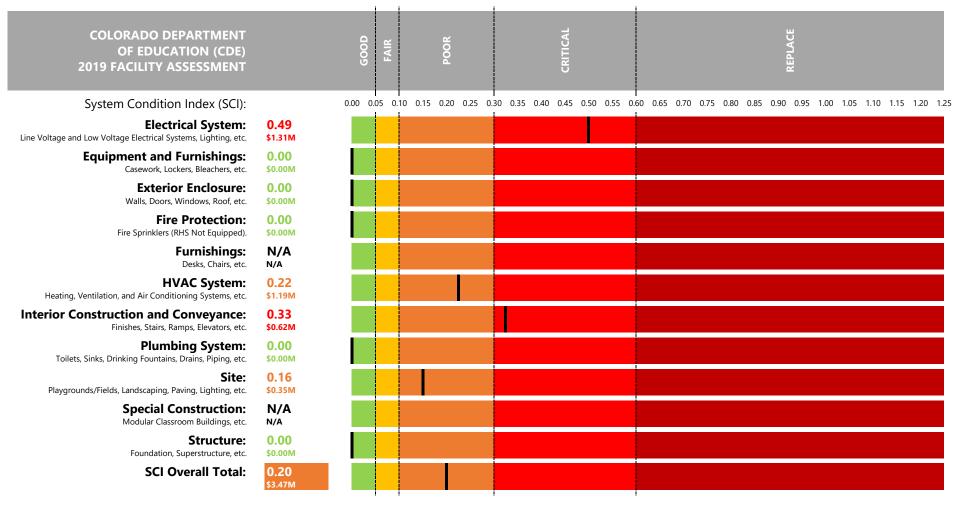

## **FACILITY SCORECARD: Pioneer Ridge Elem. School**

0.20 SCI | POOR

NEEDS: \$3,467,045.00

Age: Constructed in 2004 with Addition in 2014

**Modular Classrooms:** 

Current Enrollment: 663 Students (February 6, 2019)

**Program Capacity:** 728 Students

The System Condition Index (SCI) is the cost to repair system deficencies divided by the cost of system replacement. In general, once the cost of repairs exceeds 50% to 60% of the cost of replacement, replacement is recommended. CDE cost estimates are referenced as a baseline; Capital Renewal Estimates solicited by Weld RE-5J from Construction Firms significantly exceed CDE estimates. For more information, visit www.weldre5j.k12.co.us.