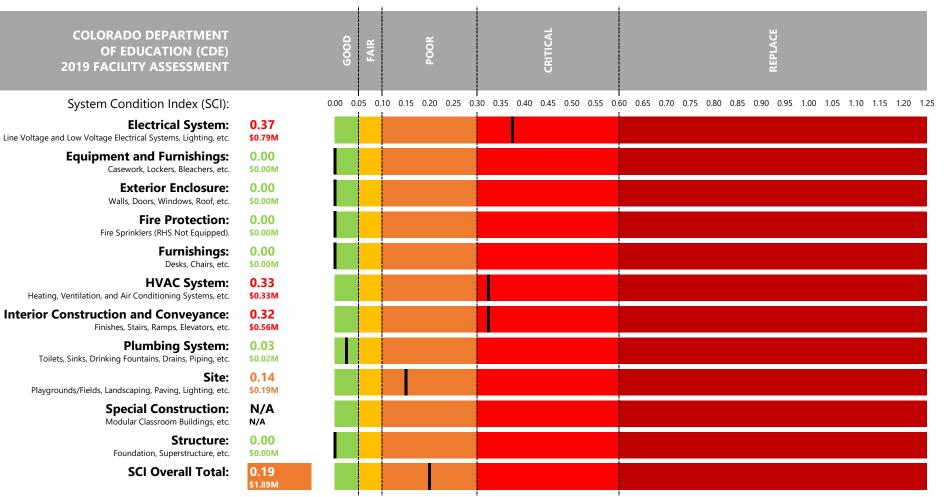

## 0.19 SCI | POOR

## NEEDS: \$1,888,352.00

Age:

Modular Classrooms:

Current Enrollment:

Program Capacity: -

The System Condition Index (SCI) is the cost to repair system deficencies divided by the cost of system replacement. In general, once the cost of repairs exceeds 50% to 60% of the cost of replacement, replacement is recommended. CDE cost estimates are referenced as a baseline; Capital Renewal Estimates solicited by Weld RE-5J from Construction Firms significantly exceed CDE estimates. For more information, visit www.weldre5j.k12.co.us.