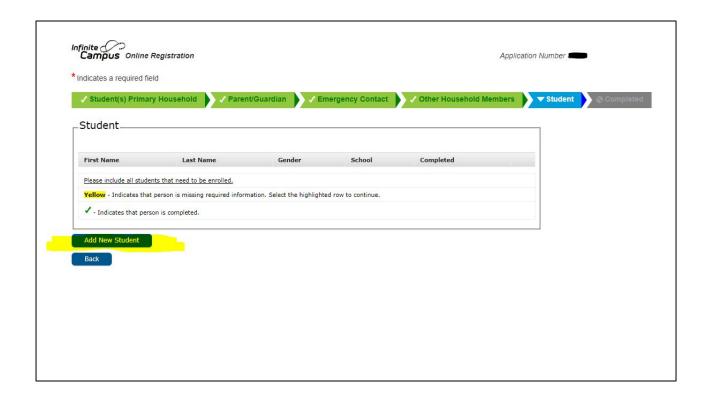

You must have at least one emergency contact entered to continue with your online registration.

Please list all other children in the household that are not enrolled or going to be enrolled in school.

On this tab please click on Add New Student to enter your child(ren's) information for enrollment.

Please fill out all required fields on each pleat, using the Next button to move forward.

WOOHOO! Just hit Submit and you are done with your online registration. Thank you!