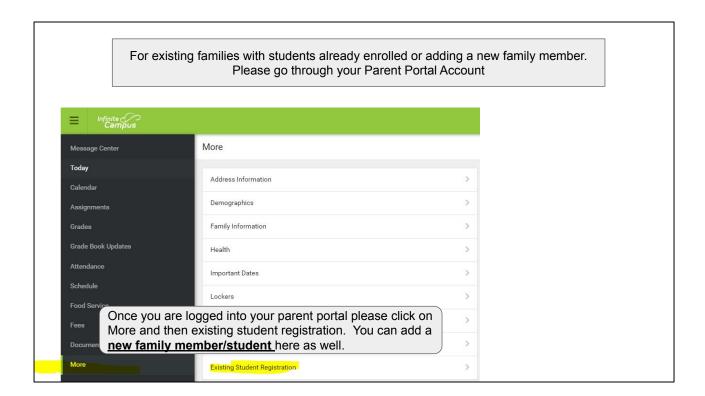

For new families registering for Weld RE-5J Schools.

Go to weldre5j.org, scroll down to the news section and select the student registration/enrollment box. Then Click on the New Student(s) Registration/Enrollment link.

If you are **NEW** and/or **DO NOT** have a current student(s) in our district, begin the registration/enrollment process by clicking on the link below:

New Student(s) Registration/Enrollment

Select your language preference and then select either Start New or Return to Saved Registration. Then hit next

Welcome to the district's Online Registration Kiosk! Please select whether you are starting a new application or if you are returning to finish an existing application.

Start New Registration
Return to Saved Registration

Next