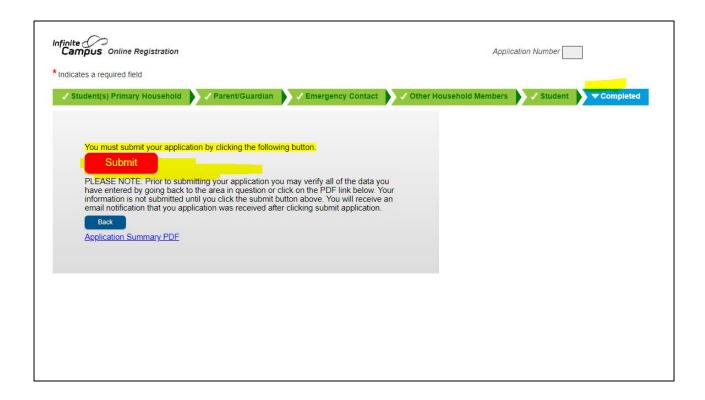

Please fill out all required fields on each pleat, using the Next button to move forward.

WOOHOO! Just hit Submit and you are done with your online registration. Thank you!