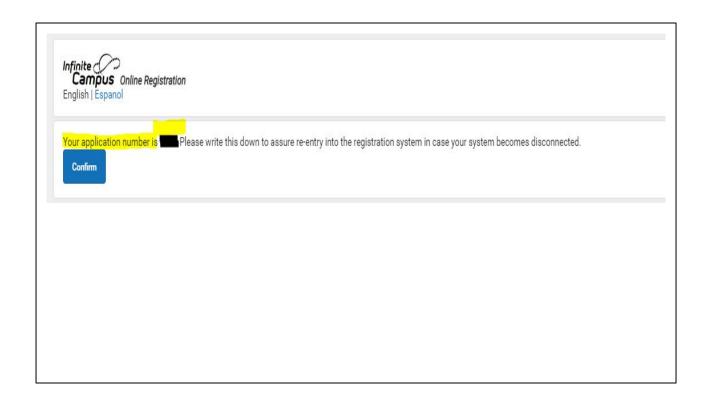

## Choose which school year you are registering for and hit next

Fill in all fields requiring information and click on Begin Registration

Please make note of your application number and hit confirm.

| d last name in the box below. at you are the person ser of this account, and the data best of your knowledge. |
|---------------------------------------------------------------------------------------------------------------|
| at you are the person<br>ser of this account, and the data                                                    |
| ser of this account, and the data                                                                             |
|                                                                                                               |
| best of your knowledge.                                                                                       |
|                                                                                                               |
|                                                                                                               |
|                                                                                                               |
|                                                                                                               |
|                                                                                                               |
|                                                                                                               |
|                                                                                                               |
|                                                                                                               |