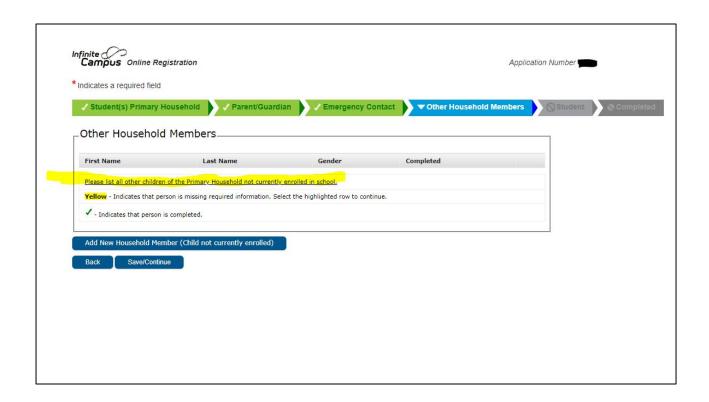

You must have at least one emergency contact entered to continue with your online registration.

Please list all other children in the household that are not enrolled or going to be enrolled in school.

On this tab please click on Add New Student to enter your child(ren's) information for enrollment.