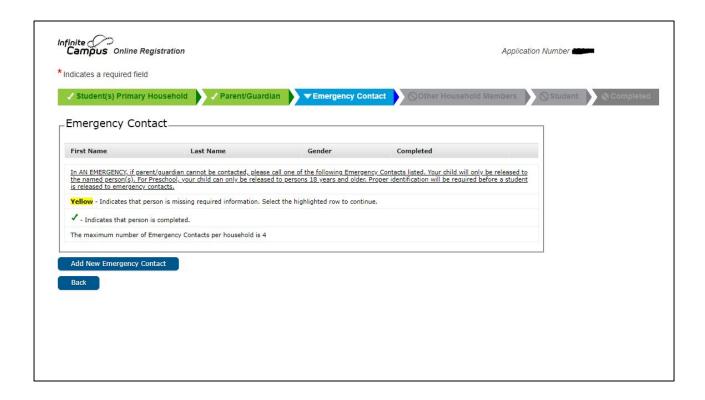

You must have at least one emergency contact entered to continue with your online registration.

Please list all other children in the household that are not enrolled or going to be enrolled in school.

On this tab please click on Add New Student to enter your child(ren's) information for enrollment.