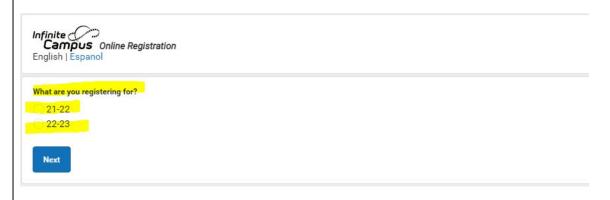

## Choose which school year you are registering for and hit next

Fill in all fields requiring information and click on Begin Registration

Please make note of your application number and hit confirm.

| d last name in the box below. at you are the person ser of this account, and the data best of your knowledge. |
|---------------------------------------------------------------------------------------------------------------|
| at you are the person<br>ser of this account, and the data                                                    |
| ser of this account, and the data                                                                             |
|                                                                                                               |
| best of your knowledge.                                                                                       |
|                                                                                                               |
|                                                                                                               |
|                                                                                                               |
|                                                                                                               |
|                                                                                                               |
|                                                                                                               |
|                                                                                                               |
|                                                                                                               |