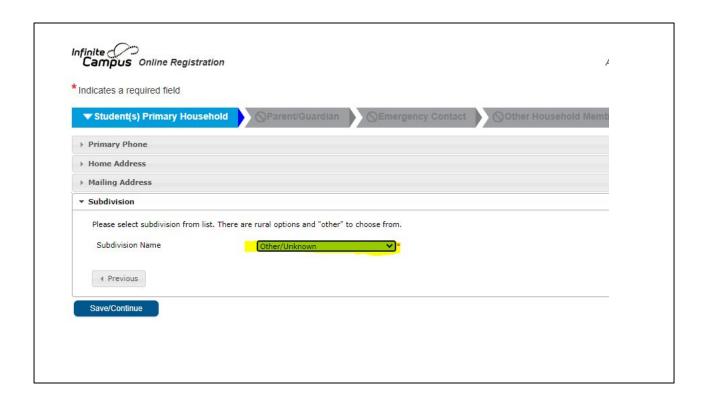

Please fill out all required fields in each pleat for the first tab. Making sure to click on save/continue on each pleat to move to the next one. If you don't know your subdivision please select Other/Unknown