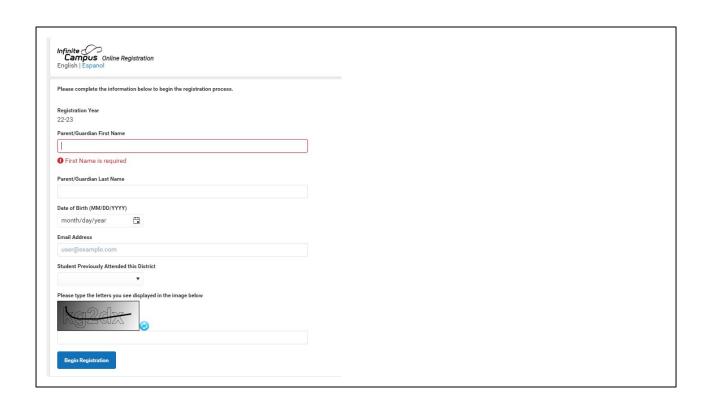

## Choose which school year you are registering for and hit next

Fill in all fields requiring information and click on Begin Registration

Please make note of your application number and hit confirm.

| d last name in the box below. at you are the person ser of this account, and the data best of your knowledge. |
|---------------------------------------------------------------------------------------------------------------|
| at you are the person<br>ser of this account, and the data                                                    |
| ser of this account, and the data                                                                             |
|                                                                                                               |
| best of your knowledge.                                                                                       |
|                                                                                                               |
|                                                                                                               |
|                                                                                                               |
|                                                                                                               |
|                                                                                                               |
|                                                                                                               |
|                                                                                                               |
|                                                                                                               |

## English | Espanol

Welcome to the Infinite Campus Online Registration. Before you begin, please gather the following:

- · Household information -- address and phone numbers
- · Parent information -- work and cell phone numbers, email addresses
- · Student information -- birth certificate and health/medication information
- Emergency Contact addresses and phone numbers.

Note: Required fields are marked with a red asterisk, and the district will receive the data exactly as it is entered. Please be careful of spelling, capitalization and punctuation. Dates should be entered as MM/DD/YYYY and phone numbers as xxx-xxxx.