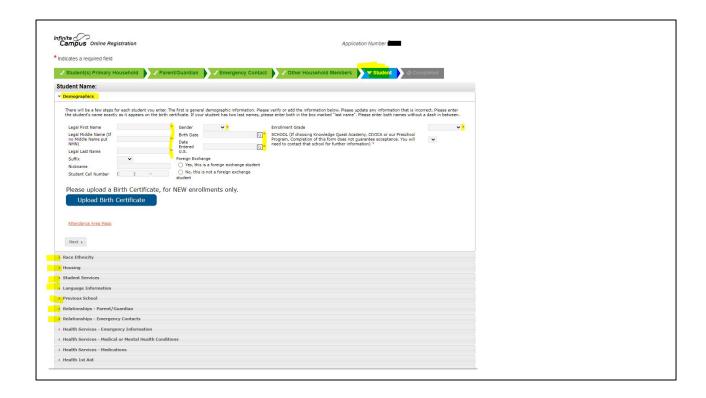

Please fill out all required fields in each pleat for the first tab. Making sure to click on save/continue on each pleat to move to the next one. If you don't know your subdivision please select Other/Unknown

Once the first tab is completed, it will move you onto the next tab. This will have its own pleats that will need to be filled out as well.

Remember to hit the Save/Continue button to always move to the next step.

You must have at least one emergency contact entered to continue with your online registration.

Please list all other children in the household that are not enrolled or going to be enrolled in school.

On this tab please click on Add New Student to enter your child(ren's) information for enrollment.

Please fill out all required fields on each pleat, using the Next button to move forward.

WOOHOO! Just hit Submit and you are done with your online registration. Thank you!